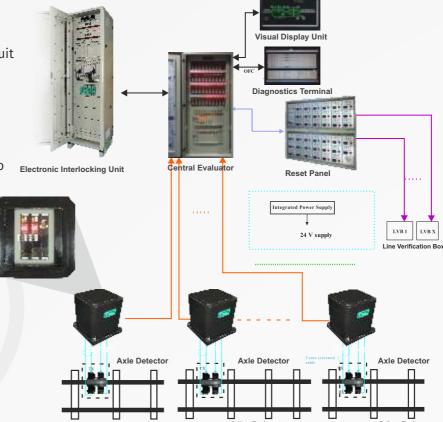

### **Supply package Includes**

- Wheel sensors
- Field units
- Central Evaluator
- Reset panel, VDU, DT and interconnecting cables

www.medha.com