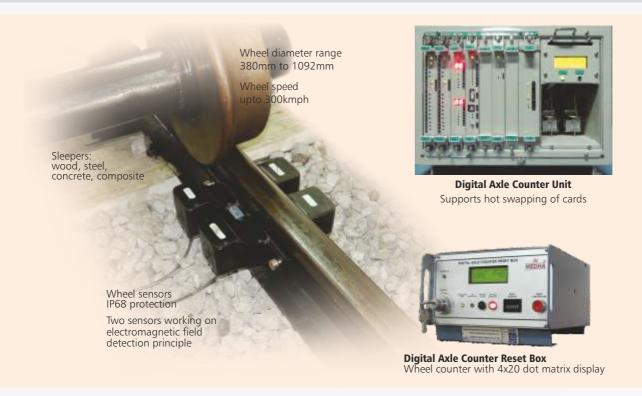

### **Supply package Includes**

- Wheel sensors
- Field units
- Central Evaluator
- Reset panel, VDU, DT and interconnecting cables

www.medha.com